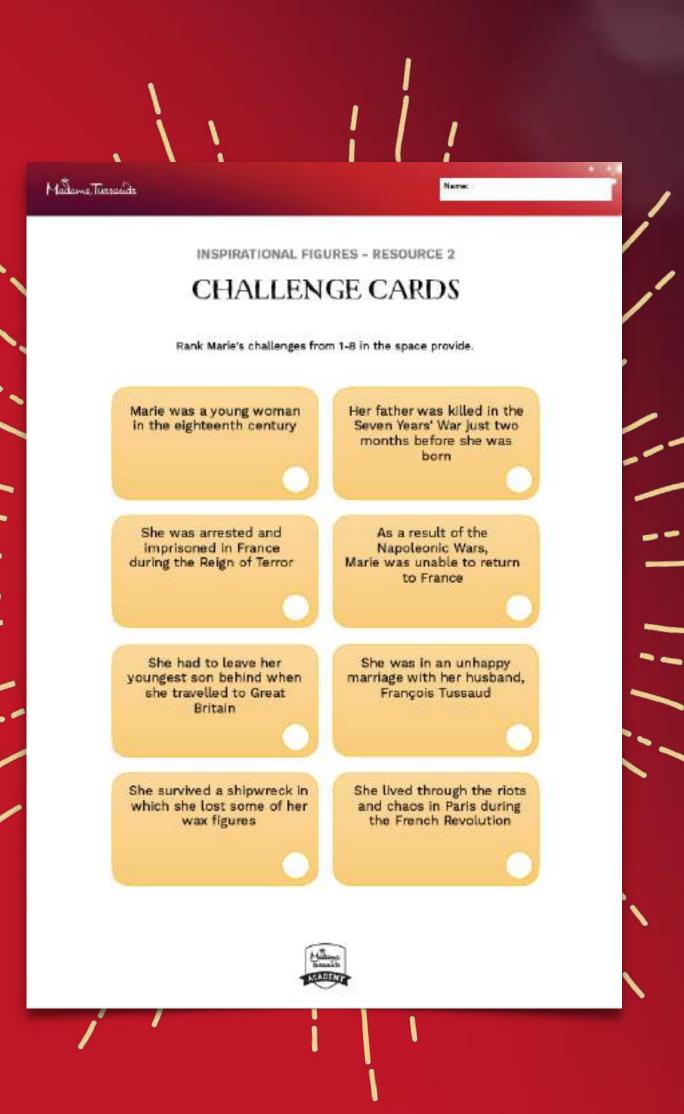

# WHATWERE MARIE'S CHALLENGES?

RANK MARIE'S CHALLENGES IN ORDER FROM 1-8

1 = Most Difficult

8 = Least Difficult