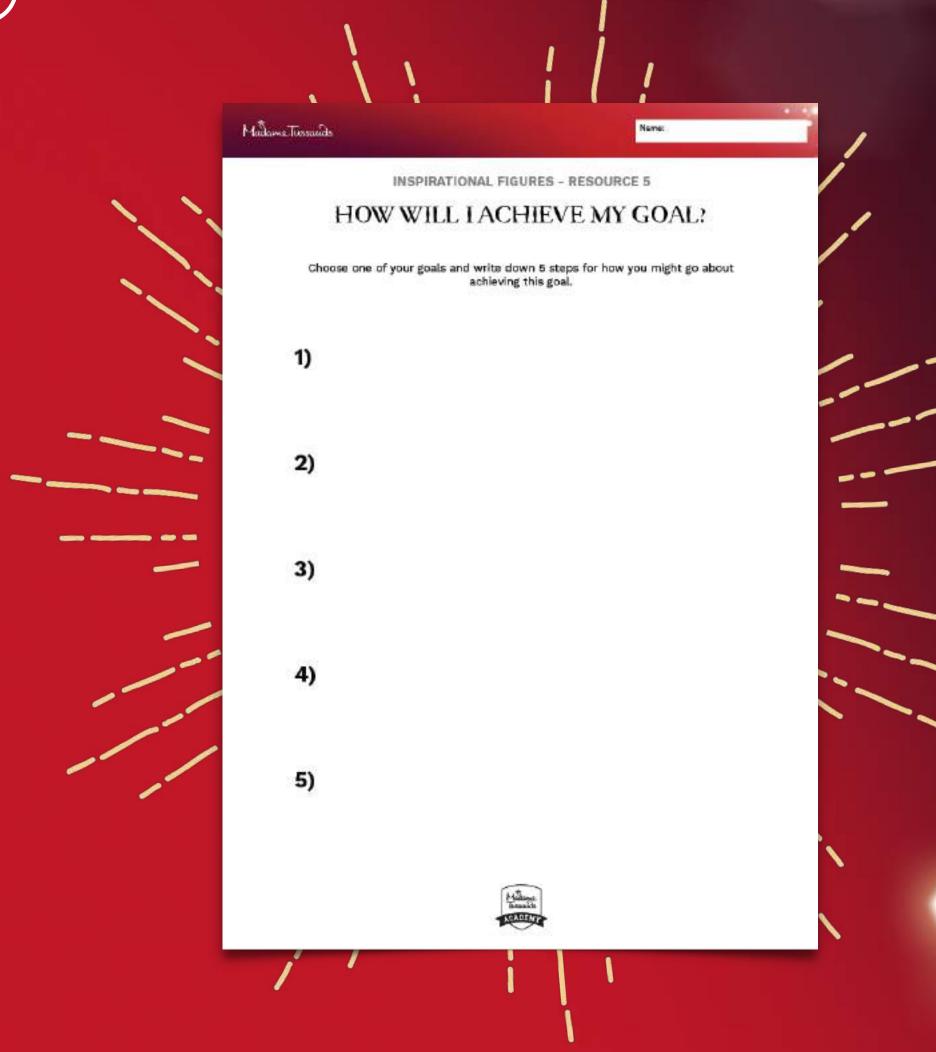

### HOWWILLYOU ACHIVEYOUR GOALS?

### 5 THINGS I NEED TO DO TO ACHIEVE MY GOAL:

Things to consider;

- Who will help you?
- What is your timeframe?
- How can you break down your goal into manageable steps?